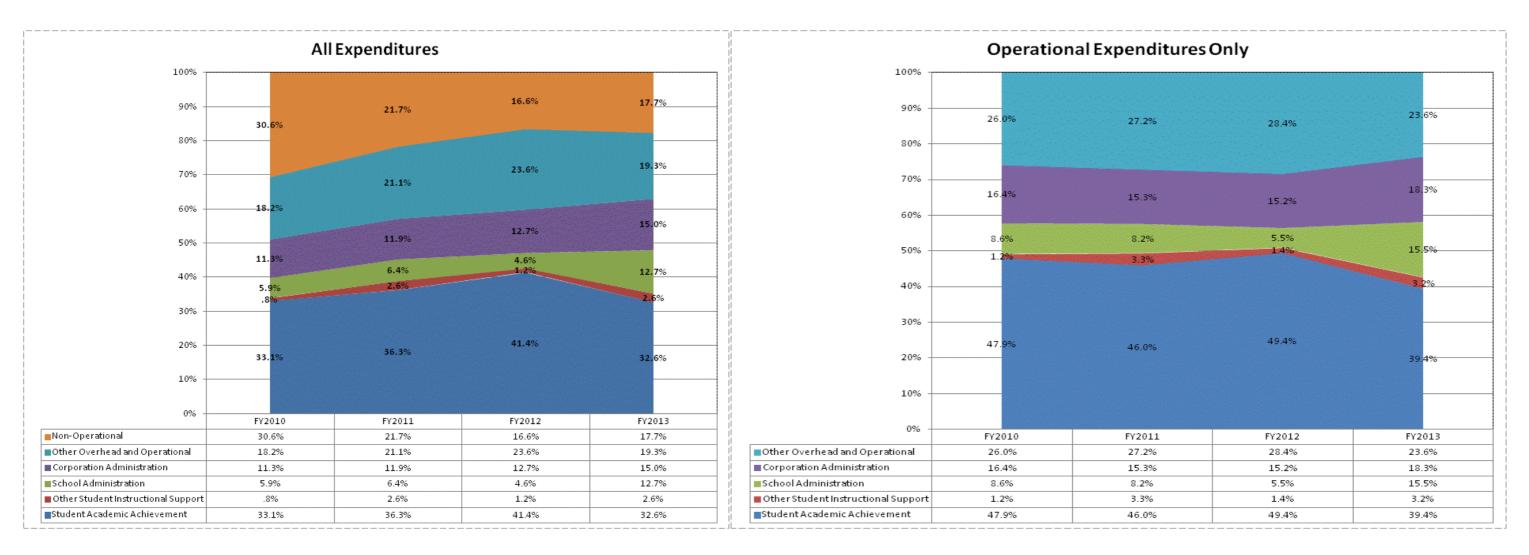

## School Corporation Expenditures by Expenditure Type Biannual Financial Report Data July 2012 - June 2013 Imagine Life Sciences Acad - East (9815)

|                                          | FY      | 06 % of Total | I           | FY09 % of Total | FY          | '12 % of Total | F           | Y13 % of Total |
|------------------------------------------|---------|---------------|-------------|-----------------|-------------|----------------|-------------|----------------|
| Imagine Life Sciences Acad - East (9815) | FY 2006 | Exp           | FY 2009     | Exp             | FY 2012     | Exp            | FY 2013     | Exp            |
| Student Academic Achievement             | \$0     |               | \$1,792,312 | 37.2%           | \$2,835,061 | 41.4%          | \$2,355,733 | 32.6%          |
| Student Instructional Support            | \$0     |               | \$476,722   | 9.9%            | \$395,382   | 5.8%           | \$1,104,850 | 15.3%          |
| Overhead and Operational                 | \$0     |               | \$1,290,143 | 26.8%           | \$2,484,893 | 36.3%          | \$2,479,123 | 34.4%          |
| Nonoperational                           | \$0     |               | \$1,260,049 | 26.1%           | \$1,133,496 | 16.6%          | \$1,275,960 | 17.7%          |
| Grand Total                              | \$0     |               | \$4,819,226 |                 | \$6,848,833 |                | \$7,215,666 |                |
|                                          |         |               |             |                 |             |                |             |                |